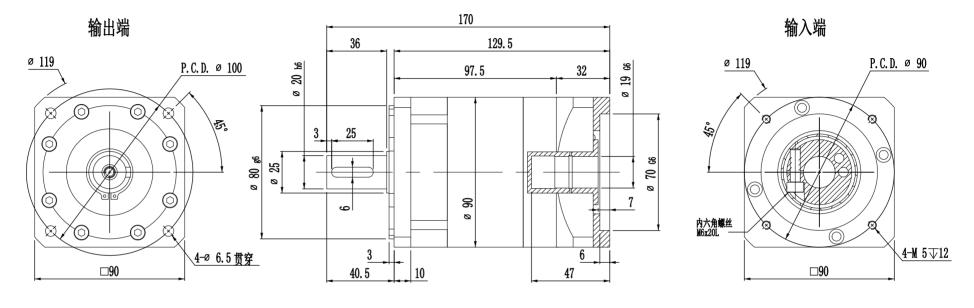

|   | 客户签字                | 速 比 Ratio                | 15-100       | 运转效率 Transmission Efficiency  | 94%       | 角法 Angle method | 第三视角 Third perspective | 公司名称                 | <b>了 锋桦<sup>。</sup> 锋桦传動科技(江苏)有限公司<br/>FAMEn 锋桦传動設備(上海)有限公司<br/>台灣锋桦科技有限公司</b> |
|---|---------------------|--------------------------|--------------|-------------------------------|-----------|-----------------|------------------------|----------------------|--------------------------------------------------------------------------------|
| ¢ | ustomer's Signature | e 額定扭矩 Rated Torque      | 100-112N • m | 精度寿命 Service Life             | 21000Hrs  | 单位 Unit         | mm                     | Company name         | FAMED <b>计手 个子</b> 详择传题故偏 (上海) 有限公司 台灣 锋 桦 科 技 有 限 公 司                         |
|   |                     | 最大扭矩 Max.Torque          | 300-336N • m | 噪音 Noise                      | 65dB      | 比例 Proportion   | 1:1                    | 图名 Drawing name      | 行星碱速机Planetary gearboxPLF-090-L2-S2-P2                                         |
|   |                     | 额定输入转速 Rated Input speed | 3000rpm      | 环境温度 Enviromental Temperature | -15° +90° | 版本 Version      | 最新版本 Latest version    | 服务热线 Service hotline | 400-8040-668 / QQ:4008040668                                                   |
|   |                     | 最大输入转速 Max. inputspeed   | 5000rpm      | 慣量 Inertia                    | 3. 26     | 日期 Date         | 2019. 08. 16           | 網址/邮箱Website/email   | www.fht.tw / www.3fgearmotor.com<br>fht@fht.tw / sales@3fgearmotor.com         |
|   |                     | 回程间隙 Backlash            | ≪8arcmin     | 重量 Weight                     | 3. 2Kg    | 设计 Design       | 设计 Design              | 電話/传真Tel./Fax        | 021-39948832 /021-39948836                                                     |