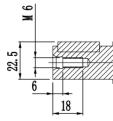

|   | 客户签字                | 速 比 Ratio                | 15-100       | 运转效率 Transmission Efficiency  | 94%       | 角法 Angle method | 第三视角 Third perspective | 公司名称                 | <b>了 锋桦<sup>。</sup> 锋桦传動科技(江苏)有限公司<br/>FAMEn 锋桦传動設備(上海)有限公司<br/>台灣锋桦科技有限公司</b> |
|---|---------------------|--------------------------|--------------|-------------------------------|-----------|-----------------|------------------------|----------------------|--------------------------------------------------------------------------------|
| ¢ | ustomer's Signature | e 額定扭矩 Rated Torque      | 100-112N • m | 精度寿命 Service Life             | 21000Hrs  | 单位 Unit         | mm                     | Company name         | FAMED <b>计手 个子</b> 详择传题故偏 (上海) 有限公司 台灣 锋 桦 科 技 有 限 公 司                         |
|   |                     | 最大扭矩 Max.Torque          | 300-336N • m | 噪音 Noise                      | 65dB      | 比例 Proportion   | 1:1                    | 图名 Drawing name      | 行星碱速机Planetary gearboxPLF-090-L2-S2-P2                                         |
|   |                     | 额定输入转速 Rated Input speed | 3000rpm      | 环境温度 Enviromental Temperature | -15° +90° | 版本 Version      | 最新版本 Latest version    | 服务热线 Service hotline | 400-8040-668 / QQ:4008040668                                                   |
|   |                     | 最大输入转速 Max. inputspeed   | 5000rpm      | 慣量 Inertia                    | 3. 26     | 日期 Date         | 2019. 08. 16           | 網址/邮箱Website/email   | www.fht.tw / www.3fgearmotor.com<br>fht@fht.tw / sales@3fgearmotor.com         |
|   |                     | 回程间隙 Backlash            | ≪8arcmin     | 重量 Weight                     | 3. 2Kg    | 设计 Design       | 设计 Design              | 電話/传真Tel./Fax        | 021-39948832 /021-39948836                                                     |